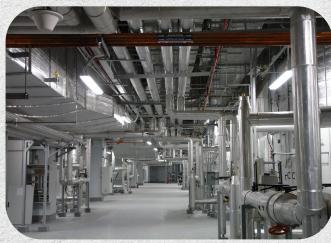

#### MOF - Al Nakheel | KSA

Description; Offices & Facilities

Location; RIYADH

**Scope of Work** A 5000 Tons of refrigeration serving 42 buildings which included 120 AHUs, 1600 VAVs, 13 Chillers, 88 Pumps, 400 Fans, 70 DX units, 250 FCUs, 27 Ice Storage Tanks, 3 Heat Exchangers, 50 Km glycol and chilled water network

Client; Ministry of Finances Consultant; Dar El Riyadh

### MOF - Al Nakheel | KSA

24 | Corporate Profile