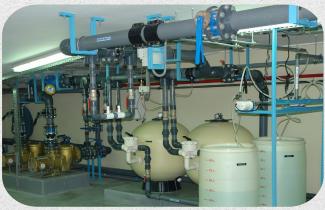

#### 01 Mechanical Engineering:

- Heating, Ventilation and Air-conditioning
- Chilled water plants
- Hot water boiler plants
- Domestic Water systems
- Steam Systems
- Fire Fighting systems
- Clean rooms
- Kitchen extract systems

- Compressed air systems
- Laboratory ventilation and air conditioning
- Medical gases
- Booster pumping stations
- Irrigation systems
- Waste and water treatment plants
- Swimming pools & fountains
- Chemical disinfection