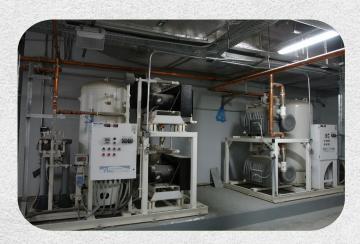

#### 01 Mechanical Engineering:

- Heating, Ventilation and Air-conditioning
- Chilled water plants
- Hot water boiler plants
- Domestic Water systems
- Steam Systems
- Fire Fighting systems
- Clean rooms
- Kitchen extract systems

- Compressed air systems
- Laboratory ventilation and air conditioning
- Medical gases
- Booster pumping stations
- Irrigation systems
- Waste and water treatment plants
- Swimming pools & fountains
- Chemical disinfection