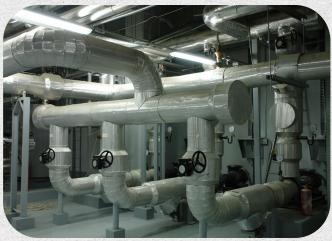

#### MOF - Al Nakheel | KSA

Description; Offices & Facilities

Location; RIYADH

**Scope of Work** A 5000 Tons of refrigeration serving 42 buildings which included 120 AHUs, 1600 VAVs, 13 Chillers, 88 Pumps, 400 Fans, 70 DX units, 250 FCUs, 27 Ice Storage Tanks, 3 Heat Exchangers, 50 Km glycol and chilled water network

Client; Ministry of Finances Consultant; Dar El Riyadh

### MOF - Al Nakheel | KSA

24 | Corporate Profile