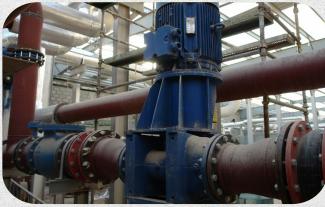

#### MOF - Al Nakheel | KSA

Description; Offices & Facilities

Location; RIYADH

**Scope of Work** A 5000 Tons of refrigeration serving 42 buildings which included 120 AHUs, 1600 VAVs, 13 Chillers, 88 Pumps, 400 Fans, 70 DX units, 250 FCUs, 27 Ice Storage Tanks, 3 Heat Exchangers, 50 Km glycol and chilled water network

Client; Ministry of Finances Consultant; Dar El Riyadh