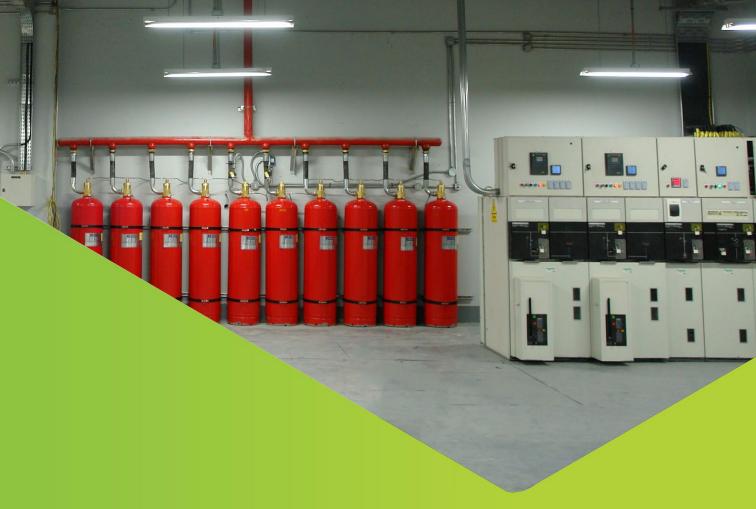

#### 02 Electrical Engineering:

- Electric Power and lighting systems
- IT & data networking systems
- UPS Systems
- Fire Alarm & Detection systems
- Smoke Management systems
- Gas suppression systems

- Access control & security systems
- Building / Facility Management Systems
- EMS (Environmental Monitoring Systems)
- CCTV systems
- Earthing and lightning protection systems
- Smart homes and automation systems