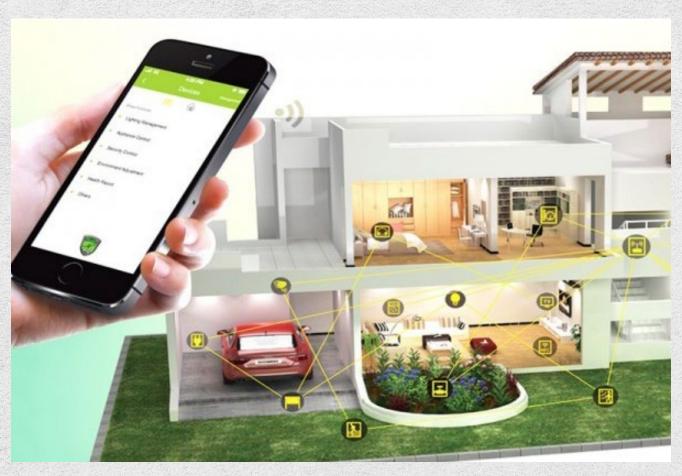

#### 02 Electrical Engineering:

- Electric Power and lighting systems
- IT & data networking systems
- UPS Systems
- Fire Alarm & Detection systems
- Smoke Management systems
- Gas suppression systems

- Access control & security systems
- Building / Facility Management Systems
- EMS (Environmental Monitoring Systems)
- CCTV systems
- Earthing and lightning protection systems
- Smart homes and automation systems

#### **WULIAN - NANJING IOT SENSORS**

SGS places Wulian, the leader in smart home industry worldwide, within your immediate reach. Wulian is renowned for advanced R&D and comprehensive product categories. Its wireless solutions include energy efficient lighting, security, home appliances management, environmental detection and much more. This enables the smooth transformation of your home into a smart and secure space without undergoing disturbing procedures such as drilling or breaking any walls, adding panel boards, extending cables, or installing wires.