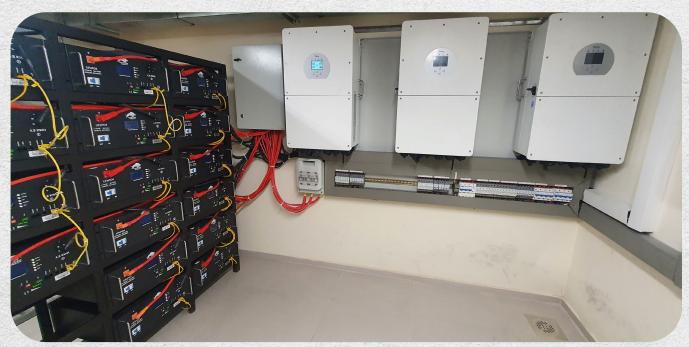

#### O3 Renewable Energy and Sustainability Engineering:

- Thermal Hot Water Solar Systems
- Photovoltaic Off Grid / On Grid / Hybrid solar systems
- Permit application and follow-up at the Ministries of Energy and Water and Interior
- Preparation and submission of net metering files ...