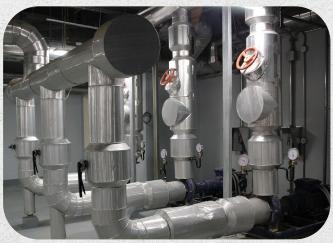

#### MOF - Al Nakheel | KSA

Description; Offices & Facilities

Location; RIYADH

**Scope of Work** A 5000 Tons of refrigeration serving 42 buildings which included 120 AHUs, 1600 VAVs, 13 Chillers, 88 Pumps, 400 Fans, 70 DX units, 250 FCUs, 27 Ice Storage Tanks, 3 Heat Exchangers, 50 Km glycol and chilled water network

Client; Ministry of Finances Consultant; Dar El Riyadh

### MOF - Al Nakheel | KSA

24 | Corporate Profile