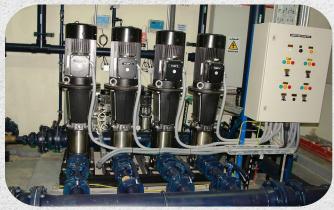

#### 01 Mechanical Engineering:

- Heating, Ventilation and Air-conditioning
- Chilled water plants
- Hot water boiler plants
- Domestic Water systems
- Steam Systems
- Fire Fighting systems
- Clean rooms
- Kitchen extract systems

- Compressed air systems
- Laboratory ventilation and air conditioning
- Medical gases
- Booster pumping stations
- Irrigation systems
- Waste and water treatment plants
- Swimming pools & fountains
- Chemical disinfection