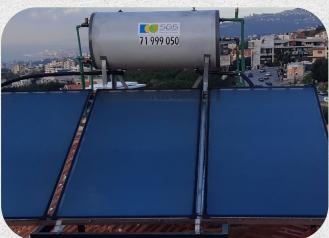

#### O3 Renewable Energy and Sustainability Engineering:

- Thermal Hot Water Solar Systems
- Photovoltaic Off Grid / On Grid / Hybrid solar systems
- Permit application and follow-up at the Ministries of Energy and Water and Interior
- Preparation and submission of net metering files ...