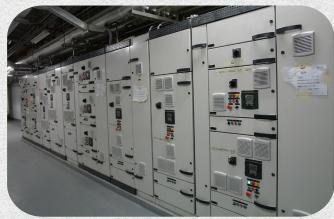

#### 02 Electrical Engineering:

- Electric Power and lighting systems
- IT & data networking systems
- UPS Systems
- Fire Alarm & Detection systems
- Smoke Management systems
- Gas suppression systems

- Access control & security systems
- Building / Facility Management Systems
- EMS (Environmental Monitoring Systems)
- CCTV systems
- Earthing and lightning protection systems
- Smart homes and automation systems