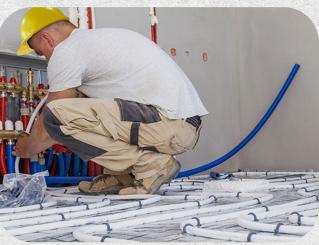

#### 01 Mechanical Engineering:

- Heating, Ventilation and Air-conditioning
- Chilled water plants
- Hot water boiler plants
- Domestic Water systems
- Steam Systems
- Fire Fighting systems
- Clean rooms
- Kitchen extract systems

- Compressed air systems
- Laboratory ventilation and air conditioning
- Medical gases
- Booster pumping stations
- Irrigation systems
- Waste and water treatment plants
- Swimming pools & fountains
- Chemical disinfection